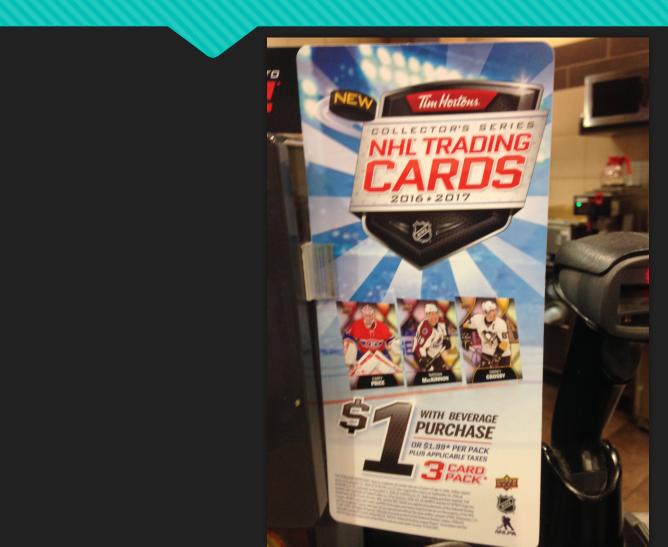

# This is what Tim Horton's is selling

A pack is \$1.00 for three cards if you buy a drink.

### How much does one card cost?

# Drink prices at Tim Horton's

| Coffee (Original Blend, Dark Roast or Decaf) | Small       | \$1.59 |                                                                   |
|----------------------------------------------|-------------|--------|-------------------------------------------------------------------|
| Coffee (Original Blend, Dark Roast or Decaf) | Medium      | \$1.79 | What does a<br>pack<br>cost f you add<br>the price of a<br>drink? |
| Coffee (Original Blend, Dark Roast or Decaf) | Large       | \$1.99 |                                                                   |
| Coffee (Original Blend, Dark Roast or Decaf) | Extra Large | \$2.19 |                                                                   |
|                                              |             |        | How much<br>does<br>one card cost<br>now?                         |
| Hot Chocolate                                | Small       | \$1.99 |                                                                   |
| Hot Chocolate                                | Medium      | \$2.49 |                                                                   |
| Hot Chocolate                                | Large       | \$2.99 |                                                                   |
| Hot Chocolate                                | Extra Large | \$3.29 |                                                                   |