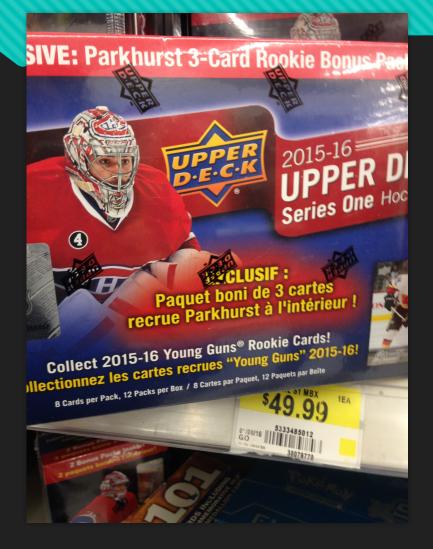

# **Biggest box of cards at Walmart**

There are 12 packs in this box and 8 cards In each pack. How many cards are in the box?

#### Could you figure out what one card costs?