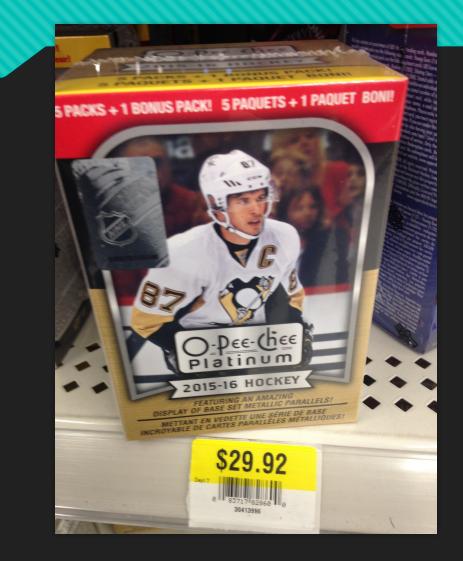

### What do hockey cards cost at Walmart?

There are 6 packs in a box and there are 4 cards in a pack.

How many cards are in a pack?

How could you figure out what one card costs?

# **Biggest box of cards at Walmart**

There are 12 packs in this box and 8 cards In each pack. How many cards are in the box?

#### Could you figure out what one card costs?