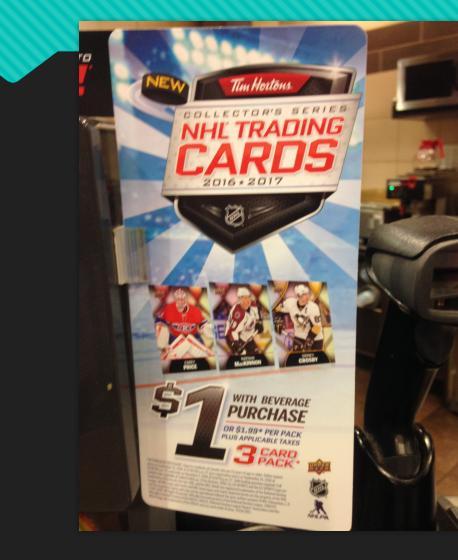

# This is what Tim Horton's is selling

A pack is \$1.00 for three cards if you buy a drink.

### How much does one card cost?

# Drink prices at Tim Horton's

| Coffee (Original Blend, Dark Roast or Decaf) | Small       | \$1.59 |                                                                   |
|----------------------------------------------|-------------|--------|-------------------------------------------------------------------|
| Coffee (Original Blend, Dark Roast or Decaf) | Medium      | \$1.79 | What does a<br>pack<br>cost f you add<br>the price of a<br>drink? |
| Coffee (Original Blend, Dark Roast or Decaf) | Large       | \$1.99 |                                                                   |
| Coffee (Original Blend, Dark Roast or Decaf) | Extra Large | \$2.19 |                                                                   |
|                                              |             |        | How much<br>does<br>one card cost<br>now?                         |
| Hot Chocolate                                | Small       | \$1.99 |                                                                   |
| Hot Chocolate                                | Medium      | \$2.49 |                                                                   |
| Hot Chocolate                                | Large       | \$2.99 |                                                                   |
| Hot Chocolate                                | Extra Large | \$3.29 |                                                                   |